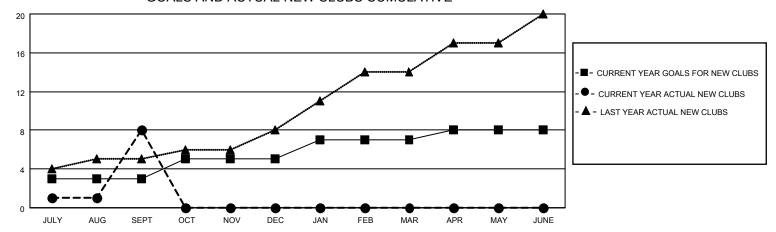

## GOALS AND ACTUAL NEW CLUBS CUMULATIVE

## MONTHLY MEMBERSHIP PROGRESS REPORT

LOCATION INDIA District 322 E Results as of: 9/30/2022

| Clubs RESULTS FOR 2022-2023 |   |   |   | Members RESULTS FOR 2022-2023 |     |     |    |
|-----------------------------|---|---|---|-------------------------------|-----|-----|----|
|                             |   |   |   |                               |     |     |    |
| JULY/AUG/SEPT               | 3 | 8 | 0 | JULY/AUG/SEPT                 | 100 | 213 | 64 |
| OCT/NOV/DEC                 | 2 | 0 | 0 | OCT/NOV/DEC                   | 75  | 0   | 0  |
| JAN/FEB/MAR                 | 2 | 0 | 0 | JAN/FEB/MAR                   | 80  | 0   | 0  |
| APR/MAY/JUNE                | 1 | 0 | 0 | APR/MAY/JUNE                  | 120 | 0   | 0  |