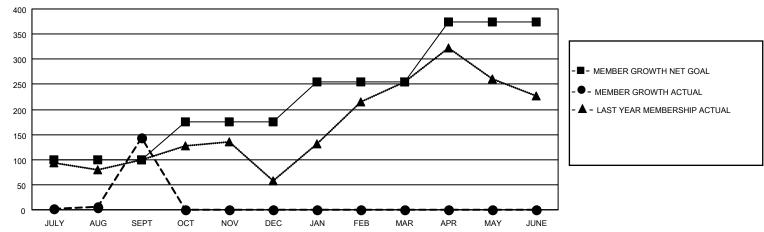

## GOALS AND ACTUAL MEMBERS CUMULATIVE

| 28 CLUBS OF 143 ADDED 1 OR    | GENDER DISTRIBUTION                         |                                                                                                                                     |  |
|-------------------------------|---------------------------------------------|-------------------------------------------------------------------------------------------------------------------------------------|--|
| MORE NEW MEMBERS              | MALE<br>FEMALE                              | 3,131 (66.25%)<br>1,591 (33.66%)                                                                                                    |  |
| NON BINARY PREFER NOT TO ANSW |                                             | 0 (0.00%)<br>R 4 (0.08%)                                                                                                            |  |
|                               | THE ENTITY TO ANOTHER                       | (0.0070)                                                                                                                            |  |
| CLICK HERE FOR CUMULATIVE     | TOTAL FAMILY UNIT MEMBERS 2,156             |                                                                                                                                     |  |
| MEMBERSHIP DATA               |                                             |                                                                                                                                     |  |
|                               | FAMILY MEMBERS PAYING HALF DUES 1,170       |                                                                                                                                     |  |
|                               | MORE NEW MEMBERS  CLICK HERE FOR CUMULATIVE | MORE NEW MEMBERS  MALE FEMALE NON BINARY PREFER NOT TO ANSWER  CLICK HERE FOR CUMULATIVE MEMBERSHIP DATA  TOTAL FAMILY UNIT MEMBERS |  |

## MONTHLY MEMBERSHIP PROGRESS REPORT

LOCATION INDIA District 322 E Results as of: 9/30/2022

| Clubs RESULTS FOR 2022-2023 |   |   |   | Members RESULTS FOR 2022-2023 |     |     |    |
|-----------------------------|---|---|---|-------------------------------|-----|-----|----|
|                             |   |   |   |                               |     |     |    |
| JULY/AUG/SEPT               | 3 | 8 | 0 | JULY/AUG/SEPT                 | 100 | 213 | 64 |
| OCT/NOV/DEC                 | 2 | 0 | 0 | OCT/NOV/DEC                   | 75  | 0   | 0  |
| JAN/FEB/MAR                 | 2 | 0 | 0 | JAN/FEB/MAR                   | 80  | 0   | 0  |
| APR/MAY/JUNE                | 1 | 0 | 0 | APR/MAY/JUNE                  | 120 | 0   | 0  |